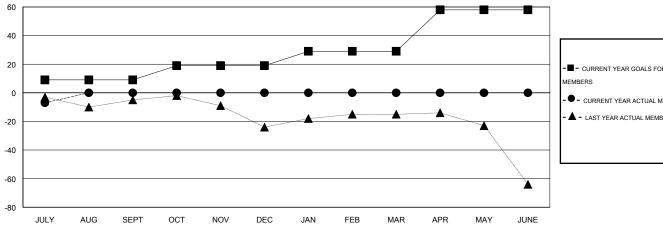

## GOALS AND ACTUAL NEW CLUBS CUMULATIVE

| <b>=</b> - ( | CURRENT YEAR GOALS FOR NEW |
|--------------|----------------------------|
| IEMBE        | PS.                        |

CURRENT YEAR ACTUAL MEMBERS

- LAST YEAR ACTUAL MEMBERS

| DROPPED CLUBS: 0 |    |
|------------------|----|
| DROPPED MEMBERS  |    |
| DECEASED         | 1  |
| CLUB CANCELLED   | 0  |
| OTHER            | 9  |
| TOTAL            | 10 |